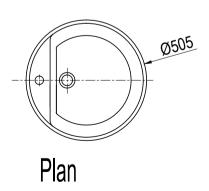

not reflect actual model supplied)

### **VANITY TOP BASIN**

# PLEASE READ THE INSTRUCTIONS CAREFULLY BEFORE DOING ANY INSTALLATION.











## **PACKING LIST**

| S/N | PICTURE     | DESCRIPTION                     | QTY   |
|-----|-------------|---------------------------------|-------|
| 1   |             | VANITY TOP BASIN                | 1 PC  |
| 2   |             | OVERFLOW RING<br>(PA-XFS30001)  | 1 PC  |
| 3   |             | WASTE TRAP<br>(PA-KJ23W)        | 1 SET |
| 4   | 0           | PVC BOTTLE TRAP<br>(PA-WP32PVC) | 1 SET |
| 5   |             | WARRANTY CARD                   | 1 PC  |
| 6   | Walley Wall | INSTALLATION MANUAL             | 1 PC  |
| 7   | TEMPLATE    | TEMPLATE                        | 1 PC  |

# LV5054

PRODUCT DIMENSION





Front View

Side View



# LV5054

#### **RECOMMENDED INSTALLATION DETAIL**

\* Denotes recommended value





4

5