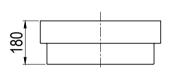

ons only, and therefore may not reflect actual model supplied)

### **VANITY TOP BASIN**

# PLEASE READ THE INSTRUCTIONS CAREFULLY BEFORE DOING ANY INSTALLATION.











## **PACKING LIST**

| S/N | PICTURE     | DESCRIPTION                     | QTY   |
|-----|-------------|---------------------------------|-------|
| 1   |             | VANITY TOP BASIN                | 1 PC  |
| 2   |             | OVERFLOW RING<br>(PA-XFS30001)  | 1 PC  |
| 3   |             | WASTE TRAP<br>(PA-KJ23W)        | 1 SET |
| 4   | 0           | PVC BOTTLE TRAP<br>(PA-WP32PVC) | 1 SET |
| 5   |             | WARRANTY CARD                   | 1 PC  |
| 6   | Walley Wall | INSTALLATION MANUAL             | 1 PC  |
| 7   | TEMPLATE    | TEMPLATE                        | 1 PC  |

# LV5054

PRODUCT DIMENSION





Front View

Side View



# LV5054

#### **RECOMMENDED INSTALLATION DETAIL**

\* Denotes recommended value





4

5