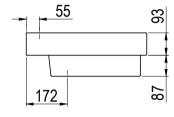

s only, and therefore may not reflect actual model supplied)

### **VANITY TOP BASIN**

# PLEASE READ THE INSTRUCTIONS CAREFULLY BEFORE DOING ANY INSTALLATION.











## **PACKING LIST**

| S/N | PICTURE     | DESCRIPTION                     | QTY   |
|-----|-------------|---------------------------------|-------|
| 1   |             | VANITY TOP BASIN                | 1 PC  |
| 2   |             | OVERFLOW RING<br>(PA-XFS30001)  | 1 PC  |
| 3   |             | WASTE TRAP<br>(PA-KJ23W)        | 1 SET |
| 4   | 0           | PVC BOTTLE TRAP<br>(PA-WP32PVC) | 1 SET |
| 5   |             | WARRANTY CARD                   | 1 PC  |
| 6   | Walley Wall | INSTALLATION MANUAL             | 1 PC  |
| 7   | TEMPLATE    | TEMPLATE                        | 1 PC  |

# LV5054

PRODUCT DIMENSION





Front View

Side View



# LV5054

#### **RECOMMENDED INSTALLATION DETAIL**

\* Denotes recommended value





4

5