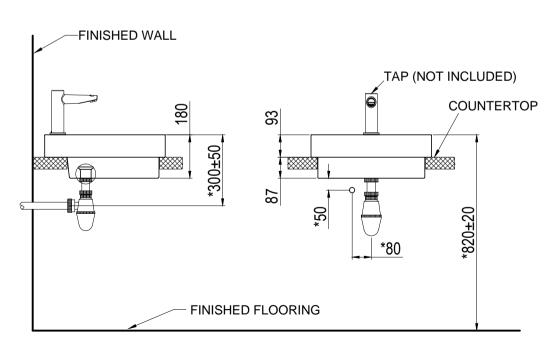

UCTIONS CAREFULLY BEFORE DOING ANY INSTALLATION.











## **PACKING LIST**

| S/N | PICTURE     | DESCRIPTION                     | QTY   |
|-----|-------------|---------------------------------|-------|
| 1   |             | VANITY TOP BASIN                | 1 PC  |
| 2   |             | OVERFLOW RING<br>(PA-XFS30001)  | 1 PC  |
| 3   |             | WASTE TRAP<br>(PA-KJ23W)        | 1 SET |
| 4   | 0           | PVC BOTTLE TRAP<br>(PA-WP32PVC) | 1 SET |
| 5   |             | WARRANTY CARD                   | 1 PC  |
| 6   | Walley Wall | INSTALLATION MANUAL             | 1 PC  |
| 7   | TEMPLATE    | TEMPLATE                        | 1 PC  |

# LV5054

PRODUCT DIMENSION





Front View

Side View



# LV5054

#### **RECOMMENDED INSTALLATION DETAIL**

\* Denotes recommended value





4

5