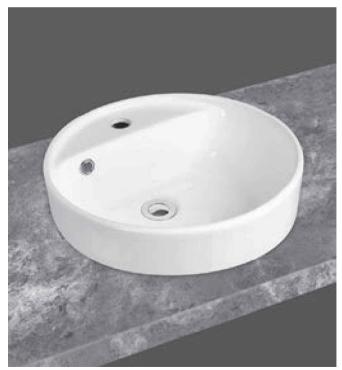

### **VANITY TOP BASIN**

## **PACKING LIST**

| S/N | PICTURE     | DESCRIPTION                     | QTY   |
|-----|-------------|---------------------------------|-------|
| 1   |             | VANITY TOP BASIN                | 1 PC  |
| 2   |             | OVERFLOW RING<br>(PA-XFS30001)  | 1 PC  |
| 3   |             | WASTE TRAP<br>(PA-KJ23W)        | 1 SET |
| 4   | 0           | PVC BOTTLE TRAP<br>(PA-WP32PVC) | 1 SET |
| 5   |             | WARRANTY CARD                   | 1 PC  |
| 6   | Walley Wall | INSTALLATION MANUAL             | 1 PC  |
| 7   | TEMPLATE    | TEMPLATE                        | 1 PC  |